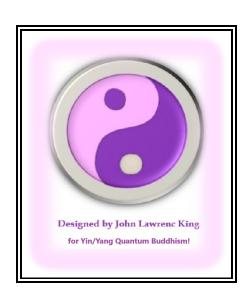

also see A system of analytical peace keeping

Is there any laws protecting the 666 devils from the abuse of Christian system.

A system of analytical peace keeping
Also see The origins of the universe Hypothesis

# The Pattens of science Evolution to co-evolve with the quantum-science renaissance.

The area of evolution within the pattens of science evolution is the equilibrium of the Taoist symbol and the kabbalist symbol: