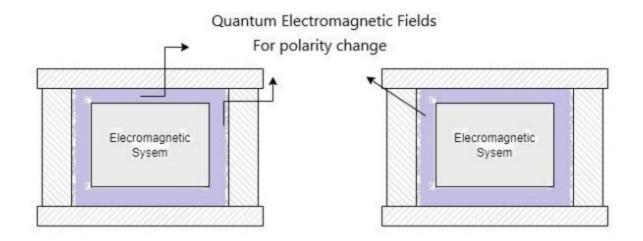

The quantum Quarks = blue
The quantum Bosons = yellow and green
The quantum Leptons = red

The postulated science hypotheses that the quantum quark(s), boson(s) and lepton(s) within the quantum fields interact with quantum-sound-resonance; the question to be proven or disproven is that the quantum quark(s), boson(s) and lepton(s) have quantum-polarity, and that the quantum affinities/interactions are dependent upon the quantum polarity changes; that make the quantum-flavours change in accordance to polarity affinities, in turn this changes the quantum-flavours;

Utilising the quantum equilibrium of the quantum polarities, measuring the quantum polarities that each colour of the flavours of the fluctuating quacks can be measured and represented in that dynamic video system of the quantum\_atmospheric\_chromatography machine.

Thus, the quantum-flavours change according to quantum affiliate, as the resultant effect of the quantum-sound-resonance the induces the polarity change(s). The above shall be proven with the sciences inventions: - Quantum-Atmospheric-Chromatography-Machines, combined with a dynamic video system to display the results and effects on the physiology at quantum level; this could take some years to evolve though the results would be worthy of the investment in to the necessary research in to achieving the Quantum-Atmospheric-Chromatography-Machines.