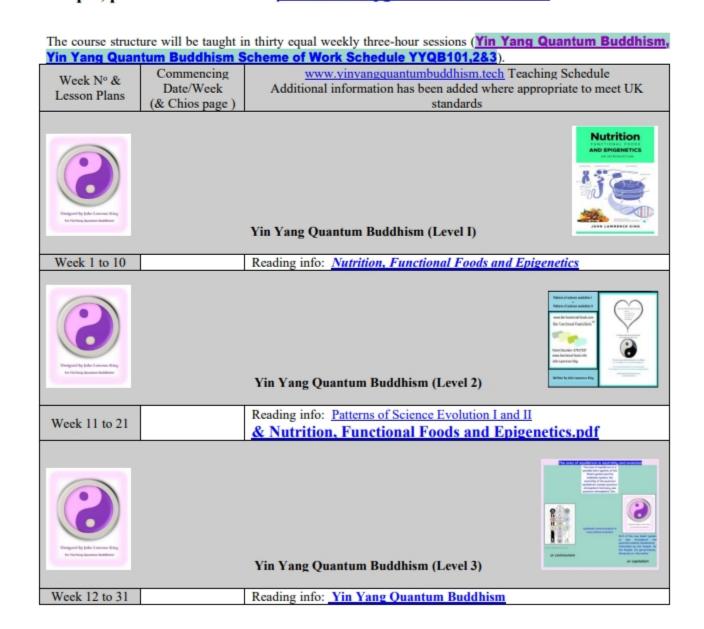

### Yin Yang Quantum Buddhism Scheme of Work Schedule YYQB101,2&3

| ourse Ti            | itle: Yin Yang Quantum            | Buddhism (level 1)                                                                                                                                  | Course code: YYQB101                                                                                                   |                                                                 | Mode of Attendance: Part Time                                                      |
|---------------------|-----------------------------------|-----------------------------------------------------------------------------------------------------------------------------------------------------|------------------------------------------------------------------------------------------------------------------------|-----------------------------------------------------------------|------------------------------------------------------------------------------------|
| Ouration            | of Course: Ten weekly th          | ree-hour sessions (level 1)                                                                                                                         | Qualification: Yin Yang Quantum Buddhism * Buddhist (YYQB101)                                                          |                                                                 | Tutors name: John Lawrence King                                                    |
| Week<br>&<br>LP. Nº | Week commencing<br>(& pages)      | Topic/Element analysts Including Essential skills (ES) (Added Value (AV) = Additional information & concepts may be added if and where appropriate) | ASSESSMENT incl. Essential Skills (e.g. Observation, Q/A, Assignment, Coursework, group work, worksheets, test, other) | Teaching Doma<br>(cognitive, affective<br>& others)             |                                                                                    |
|                     |                                   | Yin Yang Quantum E                                                                                                                                  | Buddhism (Level I)                                                                                                     |                                                                 |                                                                                    |
| 1                   | Specify date<br>Teaching material | Introduction & origins of Yin Yang Quantum Buddhism see www.vinyangquantumbuddhism.tech                                                             | Entrance behavior                                                                                                      | None                                                            | YYQB101 * Manuals/Workbook,<br>Handouts (H)                                        |
| 2                   | Specify date<br>Teaching material | Introduction to <u>Nutrition, Functional Foods and</u> <u>Epigenetics</u> – knowledge for necessary understanding                                   | Positive Intellectual<br>attitude (Pia)                                                                                | (Self-assessment                                                | (YYQB101 MW) & added Visual<br>Representations (VS) H,<br>Self-appraisal (TC), OHP |
| 3                   | Specify date<br>Teaching material | Learning the basics of Nutrition & Epigenetics                                                                                                      | Approach<br>Self-appraisal on<br>understanding                                                                         | (Self- assessmen<br>M-choice & So<br>answer question            | rt (YYQBI01 MW) H,                                                                 |
|                     |                                   | One week break (conso                                                                                                                               | olidation opportunity)                                                                                                 | •                                                               | <u> </u>                                                                           |
| 4                   | Specify date<br>Teaching material | A typical comprehension, Precautions & special situations<br>(analytical assessment). (AV.ES: basic care & elementary<br>counselling for YYQBs)     | Approach/understanding<br>Ethical App.                                                                                 | (Self-assessment<br>Observational check<br>Observational tracki | list TC OT form                                                                    |
|                     |                                   | One week break (conso                                                                                                                               | olidation opportunity)                                                                                                 |                                                                 |                                                                                    |
| 5                   | Specify date<br>Teaching material | Introduction to Epigenetics                                                                                                                         | Approach/understanding                                                                                                 | (Self-assessment<br>Set Client Repo                             |                                                                                    |
| 6                   | Specify date<br>Teaching material | Biological-level 1 and Epigenetics                                                                                                                  | Approach/understanding                                                                                                 | (Self-assessment                                                | ). (YYQB101 MW) Handouts<br>VS, OHP, TC, OT-form                                   |
| 7                   | Specify date<br>Teaching material | The Circadian Clock – physiological/metabolic regulator for good health                                                                             | Approach/understanding                                                                                                 | (Self-assessment                                                | t). (YYQB101 MW) Handouts<br>VS, OHP, TC, OT-form                                  |
| 8                   | Specify date<br>Teaching material | Meiosis, Mitosis deafferentation and introduction to<br>Astronomy and Enzymology also see <u>astrological-quantum-biology</u>                       | Approach/understanding                                                                                                 | (Self-assessment                                                | ). (YYQB101 MW) Handouts<br>VS, OHP, TC, OT-form                                   |
| 9                   | Specify date<br>Teaching material | Why feeding the poor is important in the future, Bio-<br>Functional-Foods/Gels & Fermented-Products a way to<br>food the poor an introduction       | Approach/understanding<br>Client empathy                                                                               | (Self-assessment<br>Client Report                               | , , , ,                                                                            |
| 10                  | Specify date<br>Teaching material | Introduction to Bio-Ethics of Genetics                                                                                                              | Approach/understanding<br>Ethical/Professional App.                                                                    | (Self-assessment<br>Observational check<br>Observational tracki | list VS OUD TO OT form                                                             |
|                     |                                   | adouts were given out at the beginning of the<br>not yet mathematically proven), Philosophy (philosophy                                             |                                                                                                                        |                                                                 |                                                                                    |
|                     | 71                                | dence base for evaluation): Multiple choice & S                                                                                                     | * /*                                                                                                                   | . , , , ,                                                       |                                                                                    |

| Course T            | itle: Yin Yang Quantum            | Buddhism (level 2)                                                                                                                                  | -                                                                                                                      |                                                                | ode of Attendance: Part Time                                                          |
|---------------------|-----------------------------------|-----------------------------------------------------------------------------------------------------------------------------------------------------|------------------------------------------------------------------------------------------------------------------------|----------------------------------------------------------------|---------------------------------------------------------------------------------------|
| Duration            | of Course: Ten weekly th          | ree-hour sessions (level 2)                                                                                                                         | Qualification: Yin Yang Quantum Buddhism ^ Buddhist (YYQB102)                                                          |                                                                | Tutors name: John Lawrence King                                                       |
| Week<br>&<br>LP. N° | Week commencing<br>(& pages)      | Topic/Element analysts Including Essential skills (ES) (Added Value (AV) = Additional information & concepts may be added if and where appropriate) | ASSESSMENT incl. Essential Skills (e.g. Observation, Q/A, Assignment, Coursework, group work, worksheets, test, other) | Teaching Doma<br>(cognitive, affecti<br>& others)              |                                                                                       |
|                     |                                   | Yin Yang Quantum B                                                                                                                                  | duddhism (Level I)                                                                                                     |                                                                |                                                                                       |
| 11                  | Specify date<br>Teaching material | Introduction & origins of Yin Yang Quantum Buddhism<br>see www.vinvangquantumbuddhism.tech                                                          | Entrance behavior                                                                                                      | None                                                           | YYQB102 Manuals/Workbook<br>Handouts (H)                                              |
| 12                  | Specify date<br>Teaching material | Introduction to Nutrition, Functional Foods and Epigenetics – knowledge for necessary understanding                                                 | Positive Intellectual<br>attitude (Pia)                                                                                | (Self-assessmen                                                | t) (YYQB102 MW) & added Visual<br>Representations (VS) H,<br>Self-appraisal (TC), OHP |
| 13                  | Specify date<br>Teaching material | Learning level 2 - Nutrition & Epigenetics                                                                                                          | Approach<br>Self-appraisal on<br>understanding                                                                         | (Self- assessment M-choice & Solution answer question          | ort (YYQB102 MW) H,<br>VS_OHP_O/A_form                                                |
|                     |                                   | One week break (conso                                                                                                                               | lidation opportunity)                                                                                                  |                                                                |                                                                                       |
| 14                  | Specify date<br>Teaching material | A typical comprehension, Precautions & special situations (analytical assessment). (AV.ES: basic care & elementary counselling for YYQBs)           | Approach/understanding<br>Ethical App.                                                                                 | (Self-assessment<br>Observational check<br>Observational track | dist TC OT form                                                                       |
|                     |                                   | One week break (conso                                                                                                                               | lidation opportunity)                                                                                                  |                                                                |                                                                                       |
| 15                  | Specify date<br>Teaching material | Introduction to Epigenetics                                                                                                                         | Approach/understanding                                                                                                 | (Self-assessment<br>Set Client Repo                            | ,                                                                                     |
| 16                  | Specify date<br>Teaching material | Electron level 2 and Epigenetics                                                                                                                    | Approach/understanding                                                                                                 | (Self-assessmen                                                | VS, OHP, TC, OT-Torm                                                                  |
| 17                  | Specify date<br>Teaching material | The Circadian Clock – physiological/metabolic regulator for good health                                                                             | Approach/understanding                                                                                                 | (Self-assessmen                                                | t). (YYQB102 MW) Handouts<br>VS, OHP, TC, OT-form                                     |
| 18                  | Specify date<br>Teaching material | Meiosis, Mitosis deafferentation and further introduction to<br>Astronomy and Enzymology also see <u>astrological-quantum-biology</u>               | Approach/understanding                                                                                                 | (Self-assessmen                                                | t). (YYQB102 MW) Handouts VS, OHP, TC, OT-form                                        |
| 19                  | Specify date<br>Teaching material | Bio-Functional-Foods/Gels & Fermented-Products a way to food the poor                                                                               | Approach/understanding<br>Client empathy                                                                               | (Self-assessmen<br>Client Report                               |                                                                                       |
| 20                  | Specify date<br>Teaching material | Bio-Ethics of Genetics                                                                                                                              | Approach/understanding<br>Ethical/Professional App.                                                                    | (Self-assessment<br>Observational check<br>Observational track | dist VS OUP TC OT form                                                                |
| KEY                 | WORDS: Hypotheses (r              | adouts were given out at the beginning of the<br>not yet mathematically proven), Philosophy (philosophy                                             | hical believe system), Science                                                                                         | (mathematically pr                                             | roven)                                                                                |
|                     |                                   | dence base for evaluation): Multiple choice & Si                                                                                                    |                                                                                                                        | Assessment, Sei                                                |                                                                                       |
| Course T            | itle: Yin Yang Quantum            | Buddhism (level 3)                                                                                                                                  | Course code: YYQB1036                                                                                                  |                                                                | Mode of Attendance: Part Time                                                         |

| Duration                                                                                                                                                                                                                                                                                                                                                                                                | of Course: Ten weekly th          | ree-hour sessions (level 3)                                                                                                                                 | Qualification: Yin Yang Quantum Buddhism * Buddhist (YYQB103)                                                          |                                                                | Tutors name: John Lawrence King                                                    |  |  |  |  |
|---------------------------------------------------------------------------------------------------------------------------------------------------------------------------------------------------------------------------------------------------------------------------------------------------------------------------------------------------------------------------------------------------------|-----------------------------------|-------------------------------------------------------------------------------------------------------------------------------------------------------------|------------------------------------------------------------------------------------------------------------------------|----------------------------------------------------------------|------------------------------------------------------------------------------------|--|--|--|--|
| Week<br>&<br>LP. N°                                                                                                                                                                                                                                                                                                                                                                                     | Week commencing<br>(& pages)      | Topic/Element analysts Including Essential skills (ES) (Added Value (AV) = Additional information & concepts may be added if and where appropriate)         | ASSESSMENT incl. Essential Skills (e.g. Observation, Q/A, Assignment, Coursework, group work, worksheets, test, other) | Teaching Doma<br>(cognitive, affecti<br>& others)              |                                                                                    |  |  |  |  |
| Yin Yang Quantum Buddhism (Level I)                                                                                                                                                                                                                                                                                                                                                                     |                                   |                                                                                                                                                             |                                                                                                                        |                                                                |                                                                                    |  |  |  |  |
| 21                                                                                                                                                                                                                                                                                                                                                                                                      | Specify date<br>Teaching material | Introduction & origins of Yin Yang Quantum Buddhism<br>see www.vinyangquantumbuddhism.tech                                                                  | Entrance behavior                                                                                                      | None                                                           | YYQB103 * Manuals/Workbook,<br>Handouts (H)                                        |  |  |  |  |
| 22                                                                                                                                                                                                                                                                                                                                                                                                      | Specify date<br>Teaching material | Introduction to <u>Nutrition, Functional Foods and Epigenetics</u> – knowledge for necessary understanding                                                  | Positive Intellectual<br>attitude (Pia)                                                                                | (Self-assessment                                               | (YYQB103 MW) & added Visual<br>Representations (VS) H,<br>Self-appraisal (TC), OHP |  |  |  |  |
| 23                                                                                                                                                                                                                                                                                                                                                                                                      | Specify date<br>Teaching material | Learning level 3 Nutrition & Epigenetics                                                                                                                    | Approach<br>Self-appraisal on<br>understanding                                                                         | (Self- assessmen<br>M-choice & Son<br>answer question          | rt (YYQB103 MW) H,<br>VS_OHP_O/A form                                              |  |  |  |  |
| One week break (consolidation opportunity)                                                                                                                                                                                                                                                                                                                                                              |                                   |                                                                                                                                                             |                                                                                                                        |                                                                |                                                                                    |  |  |  |  |
| 24                                                                                                                                                                                                                                                                                                                                                                                                      | Specify date<br>Teaching material | A typical comprehension, Precautions & special situations (analytical assessment). (AV.ES: basic care & elementary counselling for YYQBs)                   | Approach/understanding<br>Ethical App.                                                                                 | (Self-assessment<br>Observational check<br>Observational track | dist TC OT form                                                                    |  |  |  |  |
|                                                                                                                                                                                                                                                                                                                                                                                                         |                                   | One week break (conso                                                                                                                                       | olidation opportunity)                                                                                                 |                                                                |                                                                                    |  |  |  |  |
| 25                                                                                                                                                                                                                                                                                                                                                                                                      | Specify date<br>Teaching material | Introduction to Epigenetics                                                                                                                                 | Approach/understanding                                                                                                 | (Self-assessment<br>Set Client Repo                            | rt VS, OHP, OT-form                                                                |  |  |  |  |
| 26                                                                                                                                                                                                                                                                                                                                                                                                      | Specify date<br>Teaching material | Quantum level 3 and Epigenetics                                                                                                                             | Approach/understanding                                                                                                 | (Self-assessment                                               | ). (YYQB103 MW) Handouts<br>VS, OHP, TC, OT-form                                   |  |  |  |  |
| 27                                                                                                                                                                                                                                                                                                                                                                                                      | Specify date<br>Teaching material | The Circadian Clock – physiological/metabolic regulator for good health                                                                                     | Approach/understanding                                                                                                 | (Self-assessmen                                                | t). (YYQB103 MW) Handouts<br>VS, OHP, TC, OT-form                                  |  |  |  |  |
| 28                                                                                                                                                                                                                                                                                                                                                                                                      | Specify date<br>Teaching material | Meiosis, Mitosis deafferentation and introduction to<br>Astronomy and Enzymology also see <u>astrological-quantum-biology</u> and Yin Yang Quantum Buddhism | Approach/understanding                                                                                                 | (Self-assessment                                               | ). (YYQB103 MW) Handouts<br>VS, OHP, TC, OT-form                                   |  |  |  |  |
| 29                                                                                                                                                                                                                                                                                                                                                                                                      | Specify date<br>Teaching material | Why feeding the poor is important in the future, Bio-<br>Functional-Foods/Gels & Fermented-Products a way to<br>food the poor                               | Approach/understanding<br>Client empathy                                                                               | (Self-assessment<br>Client Report                              | ,                                                                                  |  |  |  |  |
| 30                                                                                                                                                                                                                                                                                                                                                                                                      | Specify date<br>Teaching material | Why Bio-Ethics of Genetics                                                                                                                                  | Approach/understanding<br>Ethical/Professional App.                                                                    | (Self-assessment<br>Observational check<br>Observational track | list VS OUD TO OT form                                                             |  |  |  |  |
| DIFFERENTIATION: Handouts were given out at the beginning of the session to benefit any students hearing and eyesight impairments.  KEY WORDS: Hypotheses (not yet mathematically proven), Philosophy (philosophical believe system), Science (mathematically proven)  EVALUATION. (Objectives - evidence base for evaluation): Multiple choice & Short O/A, Observational Assessment, Self-assessment. |                                   |                                                                                                                                                             |                                                                                                                        |                                                                |                                                                                    |  |  |  |  |