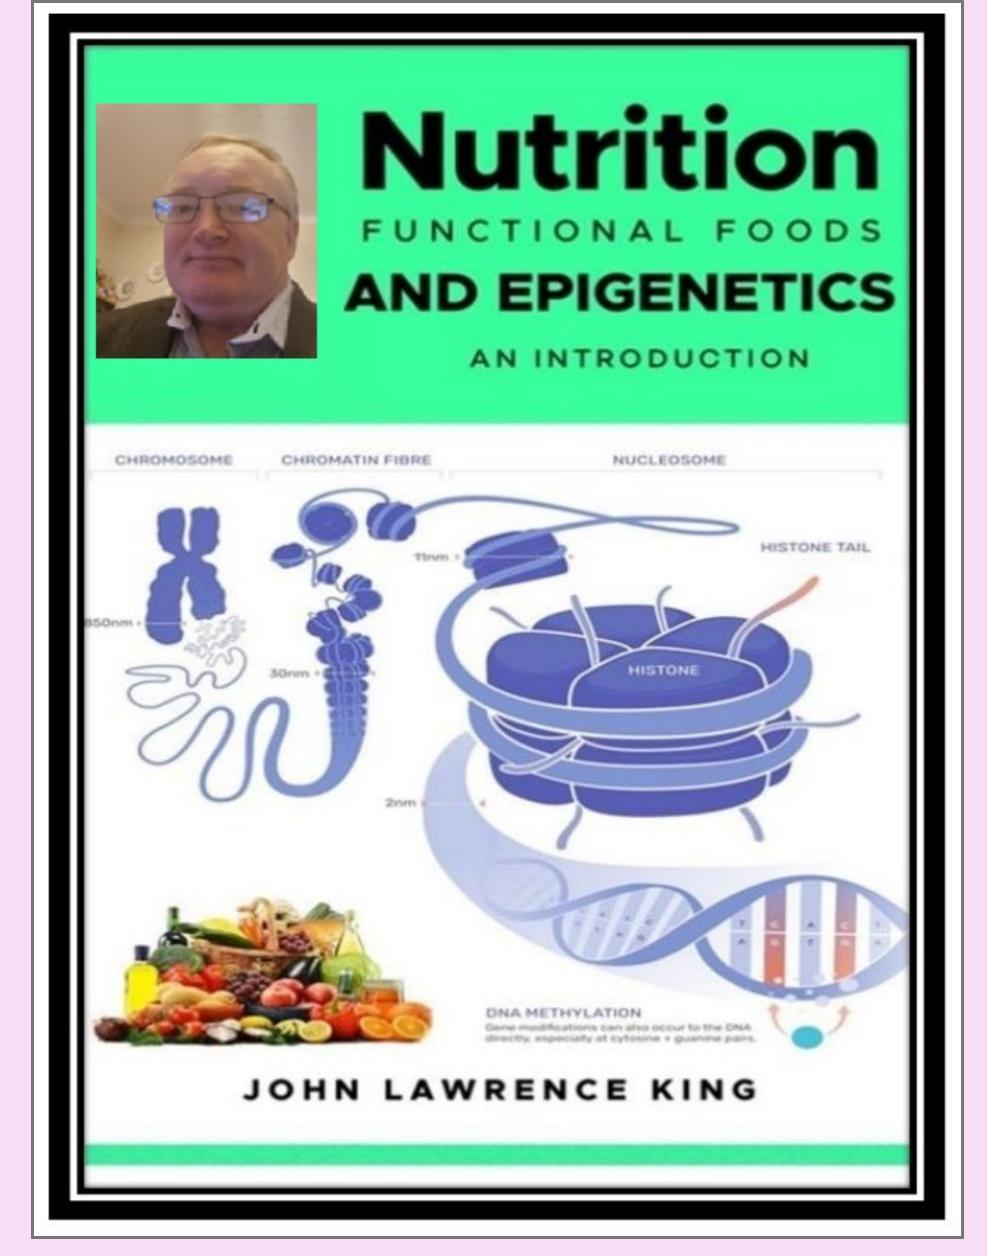

## Free Book - Nutrition, Functional Foods and Epigenetics;

wrote by John Lawrence King during 2021

Quantum level Epigenetics and Quantum-Epigenetic-Drift will be the next step in the evolution of epigenetics

About the Author of the book and <u>www.bio-functional-foods.org</u>, <u>www.functional-foods.info</u> & <u>www.bio-functional-foods.com</u>

About the author (John Lawrence King) has been in retail (King's Sewing Machines - was also a member of the office of fairTrading) since 1979 until the 1990s recession. Thus, began studying during the early nineties, initially college and later at: - NESCOT, University of Bolton and the Open University; studying Biological Sciences (research), Environmental Science, Computer Sciences and Initial Teacher Training (self-appraisal is part of teacher training with Susan Stanyard); more recently studying towards quantum biology and interested in science invention of clean technologies. Also, studied/explored/investigated holistic complimentary therapies to see if the science can attest/prove. Also an harmless physically disability on my left hand due to car accident (it took 59 years to recover).

#### <u>Synopsis</u>

Discover the fascinating world of nutrition and functional foods with this new textbook from author John Lawrence King. Ideal for beginner to intermediate level students in health education, this paperback publication from amazon covers the latest research and insights into the role of epigenetics in our diet.

Explore the impact of different food groups on our genetic expression, and learn how functional foods can be used to support health and wellness. This comprehensive guide is suitable for adult learners in further education, sixth form college, or vocational school, and provides a valuable resource for anyone interested in the cutting-edge field of nutritional science.