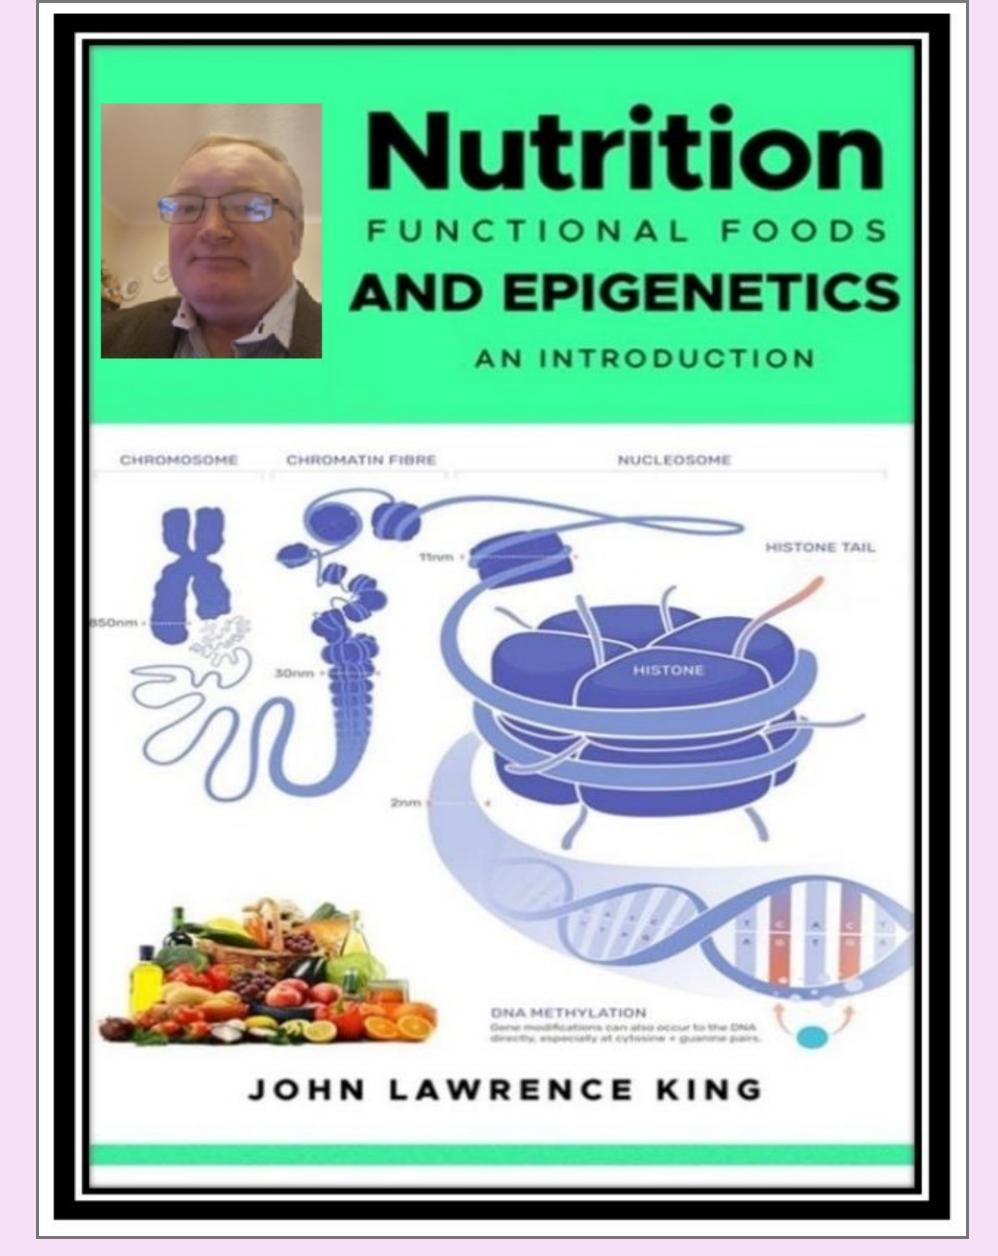

#### <u>Synopsis</u>

Discover the fascinating world of nutrition and functional foods with this new textbook from author John Lawrence King. Ideal for beginner to intermediate level students in health education, this paperback publication from amazon covers the latest research and insights into the role of epigenetics in our diet.

Explore the impact of different food groups on our genetic expression, and learn how functional foods can be used to support health and wellness. This comprehensive guide is suitable for adult learners in further education, sixth form college, or vocational school, and provides a valuable resource for anyone interested in the cutting-edge field of nutritional science.

<u>Free Book - Nutrition, Functional Foods and Epigenetics (.pdf)</u>

by John Lawrence King

This website uses cookies to improve its functionality. By using this site, you accept the use of cookies on your device.