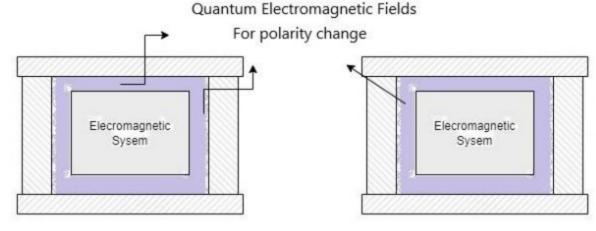

# Quantum Electromagnetic Field polarity change\_dissolver

Quantum Energy Dissolver/adjuster/Stabiliser is based on

Quantum Equilibrium of the Quantum Polarities

Kindly harmless regards johnlawrenceking@bio-functionalfoods.com

The quantum noise in room temperature computing is reduced via the pattens of science evolution of which, are quantum equilibrium of the quantum polarities; And for room temperature laptops – Quantum-flip/flops derived from flipping the the polarity changes of the two up and two down quarks, utilising quantum entanglement to produce resultant Q-bits